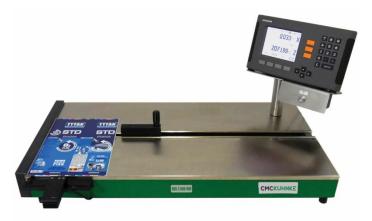

## **Body Blank Gauge**

BBG-2-600/950/1200 High Precision Body Blank Gauge with Linear Compensation

Ensure accurate slitter setups with the high-precision body blank gauge 2hdh for can making. With the help of a linear slide and heidenhain sensor combination, and another heidenhain sensor for the angle measurement, this high-precision digital gauge achieves a constant measuring force allowing for accurate, repeatable, and user-independent blank height, blank width and body blank squareness measurements.

The high-precision body blank gauge 2hdh enables simple and precise measurement of body blank height, body blank width and body blank squareness. Different users will have the same results since they are measuring with the same light force.

## **Features**

- Constant measuring force for accurate, repeatable, user-independent results
- Sequential measurement of body blank height, body blank width & squareness
- Z-iii counter electronics with linear compensation
- Integrated data sending button in measurement slide